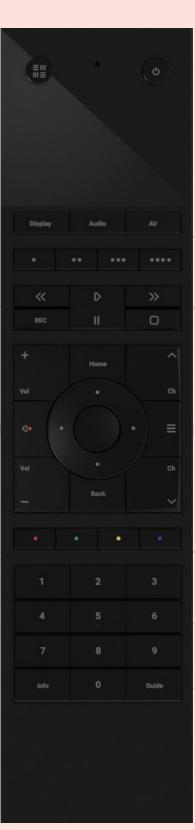

#### Instantly understandable

Intuitively placed buttons, ergonomically designed to encourage muscle memory.

#### **Customisable controls**

Trigger saved user Sequences or quick actions.

#### Form I/O

| Buttons    | 44                                              | IR           | Learn / Transmit                     |
|------------|-------------------------------------------------|--------------|--------------------------------------|
| Dimensions | 50.5 x 207 x 12 mm<br>1.98 x 8.14 x 0.47 inches | IR Frequency | Learn: 38 & 56KHz<br>Transmit: 38KHz |
| Weight     | 124g / 4.37 ounces                              | IR Range     | 13m / 42ft                           |
| Battery    | 2450mAh                                         | Aerials      | WiFi (2.4Gz)<br>BLE (4.2)            |
| Screen     | OLED (128x64)                                   | Sensors      | Accelerometer<br>Microphone          |
| Charging   | USB-C / Wireless                                |              |                                      |
|            |                                                 |              |                                      |