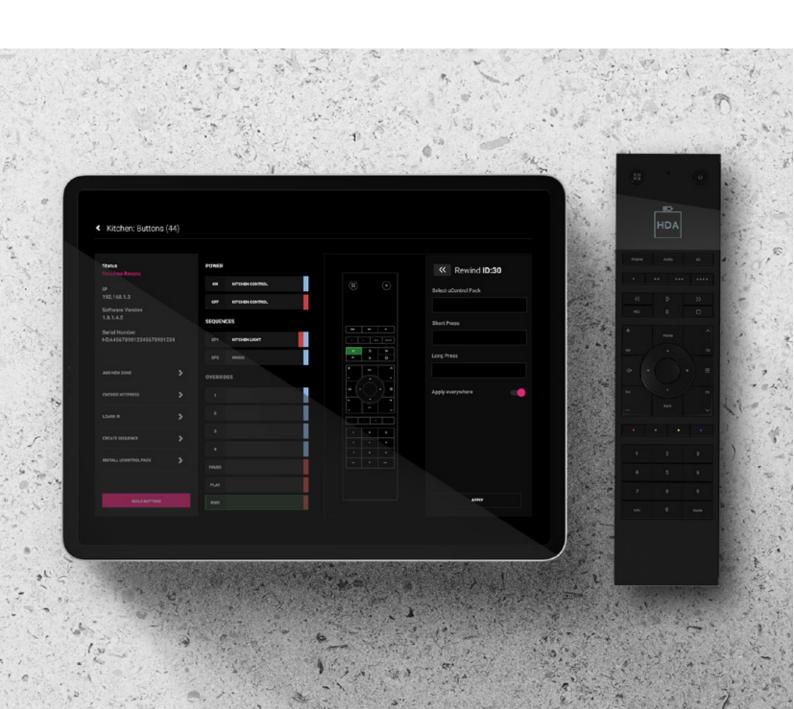

# Configuration.

Adding a uControl Remote to your HDA system is easy.

Setup is a guided step-by-step process within the uControl App. Once assigned to a zone, the Remote will immediately be able to control the technology in that space.

Further levels of customisation are possible for a more refined experience. You can assign Sequences to buttons, long press actions, secondary functions and more.

Ubiquitous interfaces that are always close to hand, room-to-room.