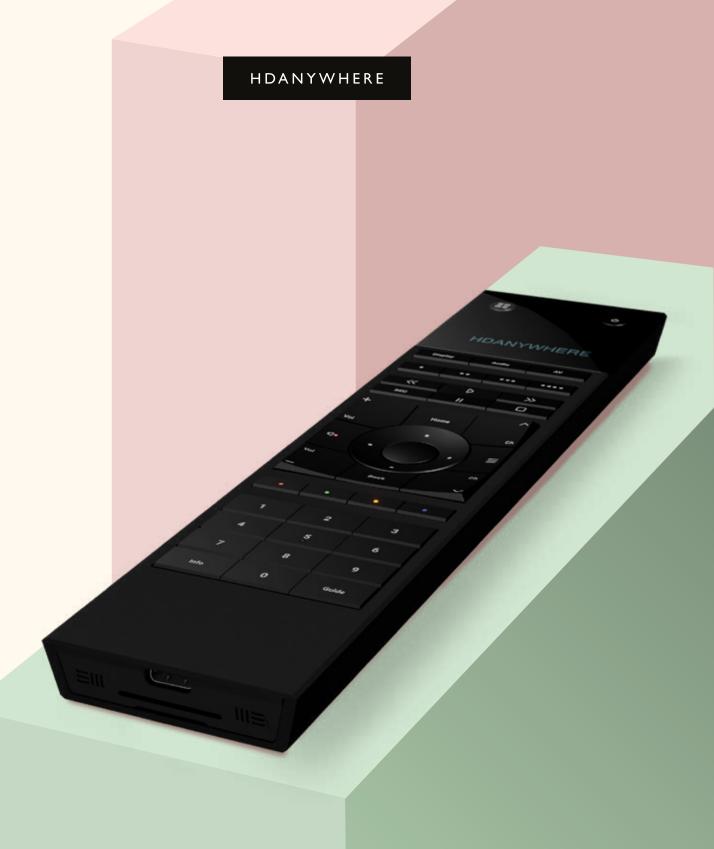

**uControl**<sup>™</sup> Remote.

### In your hand

Unified control at your fingertips.

#### **OLED display**

Just the info you need.

#### **Unifying control**

Control all the devices connected to your HDA system (and more).

#### Instantly understandable

Intuitively placed buttons, ergonomically designed to encourage muscle memory.

### Room on | room off

One button to turn everything on and everything off.

#### **Customisable controls**

Trigger saved user Sequences or quick actions.

#### Wireless charging

Instantly on when picked up from its charging matt. Use any wireless charger to suit your taste.

Actual Size