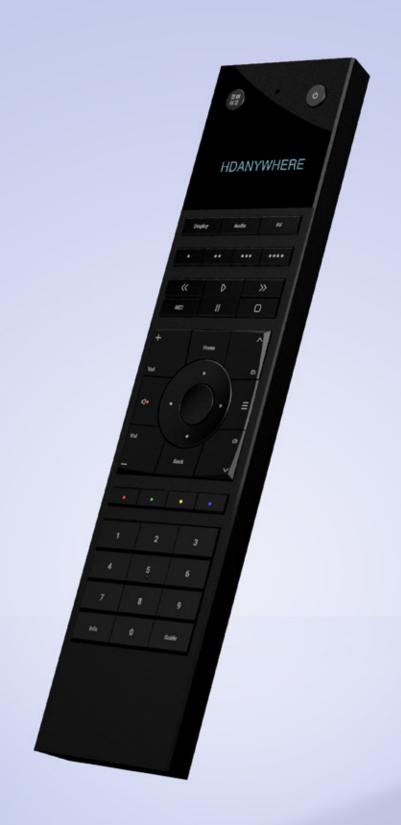

#### **OLED display**

Just the info you need.

#### Instantly understandable

Intuitively placed buttons, ergonomically designed to encourage muscle memory.

#### **Customisable controls**

Trigger saved user Sequences or quick actions.