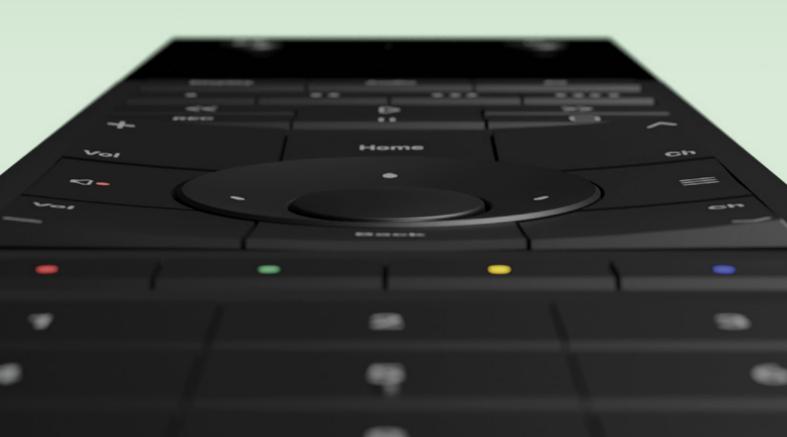

### In your hand

Unified control at your fingertips.

#### Instantly understandable

Intuitively placed buttons, ergonomically designed to encourage muscle memory.

#### **Customisable controls**

Trigger saved user Sequences or quick actions.