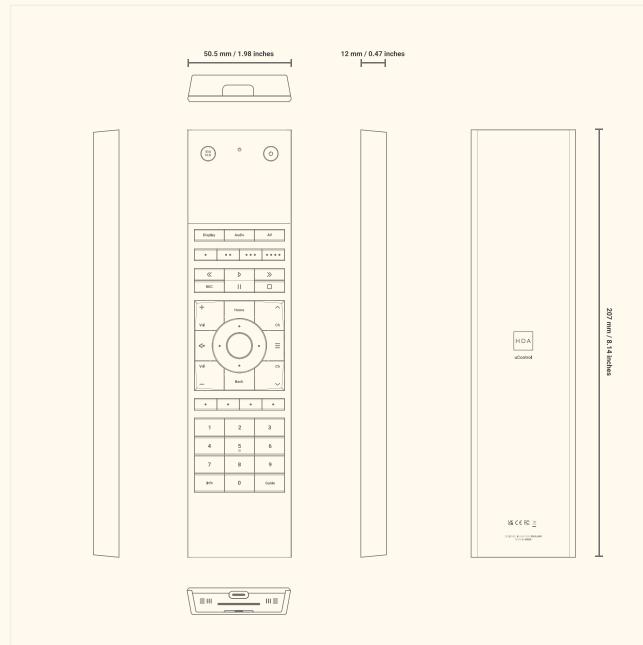

## **Specifications**

#### Form I/O

| Buttons    | 44                                              | IR           | Learn / Transmit                     |
|------------|-------------------------------------------------|--------------|--------------------------------------|
| Dimensions | 50.5 x 207 x 12 mm<br>1.98 x 8.14 x 0.47 inches | IR Frequency | Learn: 38 & 56KHz<br>Transmit: 38KHz |
| Weight     | 124g / 4.37 ounces                              | IR Range     | 13m / 42ft                           |
| Battery    | 2450mAh                                         | Aerials      | WiFi (2.4Gz)<br>BLE (4.2)            |
| Screen     | OLED (128x64)                                   | Sensors      | Accelerometer<br>Microphone          |
| Charging   | USB-C / Wireless                                |              |                                      |
|            |                                                 |              |                                      |