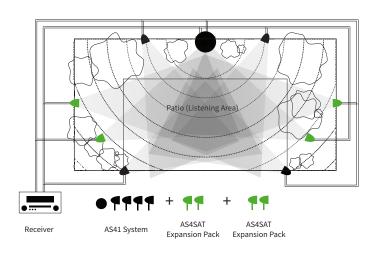

The Acoustic Landscape™ AS41 Hi-Fi Landscape Audio System brings stunning surround sound to the backyard with four 4" camouflage enclosed two-way satellite speakers and a bass-boosting 8" in-ground subwoofer. The AS41 System projects perfectly even sound coverage directly into the listening area with equal volume, turning the whole outdoor space into a sweet spot without causing a disturbance to neighbors... All while remaining completely hidden from sight in landscape foliage. Expand the system with up to four AS4SAT speakers for coverage up to 2,500 square feet\*.

Satellite Dispersion: 70° dispersion with an optimum listening area 8'-20' (2.4-6.1 meters) from the listening area Placement Recommendations: Satellites- 6'-8' (1.8-2.4 meters) apart along perimeter of listening area Woofer- The center

of the 8 satellites

Enclosure Material: Satellites- Non-corrosive sealed enclosures Woofer- (HDPE) non-corrosive sealed enclosure

Included Accessories: Eight 7" (177mm) ground stakes, 24 silicone filled wire nuts

Listening Area: Up to 2,500 square feet (232 square meters)\*

Wire Recommendations: 14 gauge – up to 250 feet (80 meters) 2 conductor, direct burial

12 gauge – up to 400 feet (122 meters) 2 conductor, direct burial

<sup>\*\*</sup>Direct burial speaker wire required (Sold Separately)

<sup>\*</sup>Up to 2,500 square feet with the additional use of two AS4SAT Expansion Packs