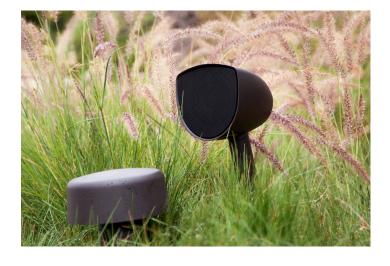

The Acoustic Landscape™ AS41 Hi-Fi Landscape Audio System brings stunning surround sound to the backyard with four 4" camouflage enclosed two-way satellite speakers and a bass-boosting 8" in-ground subwoofer. The AS41 System projects perfectly even sound coverage directly into the listening area with equal volume, turning the whole outdoor space into a sweet spot without causing a disturbance to neighbors... All while remaining completely hidden from sight in landscape foliage. Expand the system with up to four AS4SAT speakers for coverage up to 2,500 square feet\*.

Withstands all weather conditions

Camouflage for minimal visibility