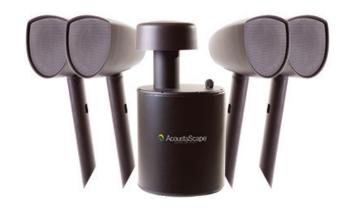

The Acoustic Landscape™ AS41 Hi-Fi Landscape Audio System brings stunning surround sound to the backyard with four 4" camouflage enclosed two-way satellite speakers and a bass-boosting 8" in-ground subwoofer. The AS41 System projects perfectly even sound coverage directly into the listening area with equal volume, turning the whole outdoor space into a sweet spot without causing a disturbance to neighbors... All while remaining completely hidden from sight in landscape foliage. Expand the system with up to four AS4SAT speakers for coverage up to 2,500 square feet\*.

## Hi-Fi Landscape Audio System

Everything but your typical outdoor speakers..

- 4 Satellite Speakers + 1 In-Ground Subwoofer
- 8 Ohm Impedance Matched System
- Perfectly even coverage up to 2,500 square feet
- 5-Year Replacement Warranty