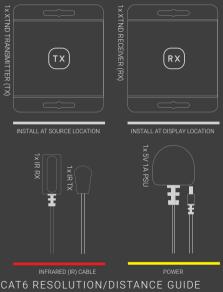

# IN THE BOX

#### FULL MANUAL ON HDANYWHERE.COM/SUPPORT

HDMI CABLE CATE CABLE INFRARED (IR) CABLI POWER

Connect a HDMI source (e.g Satellite/Cable TV, Apple TV, Xbox etc) to the 'HDMI IN' of the XTND transmitter (labelled TX) using a HDMI cable. Connect another HDMI cable into the 'HDMI Out' port to enable a local display.

Connect a Cat6 cable between the "CAT" port of the XTND transmitter (TX) and the "CAT" port of the XTND receiver (labelled RX).

Connect a display to the "HDMI OUT" of the XTND receiver (RX) using a HDMI cable

5

To control your HDMI source from your display location connect the IR TX to the "IR (OUT)" port on the XTND transmitter (TX). Ensure that the IR TX is positioned over the IR window on your source device.

Connect the IR RX to the "IR (IN)" port on the XTND receiver (RX). Ensure that the IR RX is in-line-of-sight of your source device remote control.