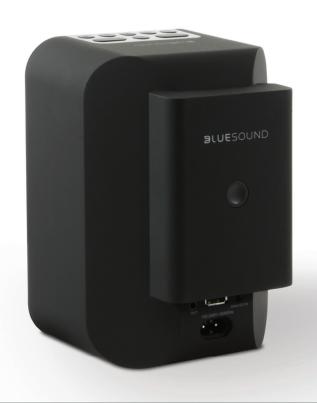

## BATTERY PACK FOR PULSE FLEX

Add the BP100 Battery Pack to the PULSE FLEX speaker and listen to music virtually wherever and whenever. Play music in the park with your smartphone, tablet or any Bluetoothenabled device, or connect the battery-powered PULSE FLEX to your home network and listen wire-free anywhere in or outside the home.

Rechargeable with the current battery life displayed in the Player Drawer of the app, the BP100 attaches to the back of the PULSE FLEX and offers up to six hours of listening on a single charge. For charging, simply plug the PULSE FLEX into a power source or an outlet via the AC power cord with the battery pack attached, and you're ready to go again.