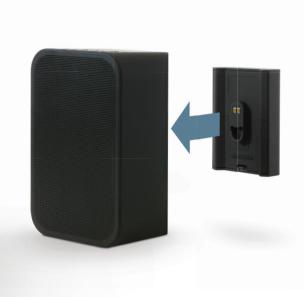

Rechargeable with the current battery life displayed in the Player Drawer of the app, the BP100 attaches to the back of the PULSE FLEX and offers up to six hours of listening on a single charge. For charging, simply plug the PULSE FLEX into a power source or an outlet via the AC power cord with the battery pack attached, and you're ready to go again.