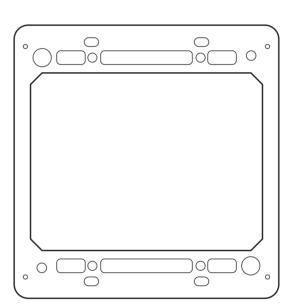

## **INSTALL**

Use compatible screws to install bracket to an in-wall low voltage box (not supplied).

Slot-in Control Panel to the bracket, secure with screw and connect Ethernet cable (not supplied).