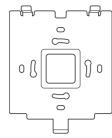

## **INSTALL**

Use compatible screws to install bracket to an in-wall low voltage box (not supplied).

Slot-in Control Panel to the bracket, secure with screw and connect Ethernet cable (not supplied).