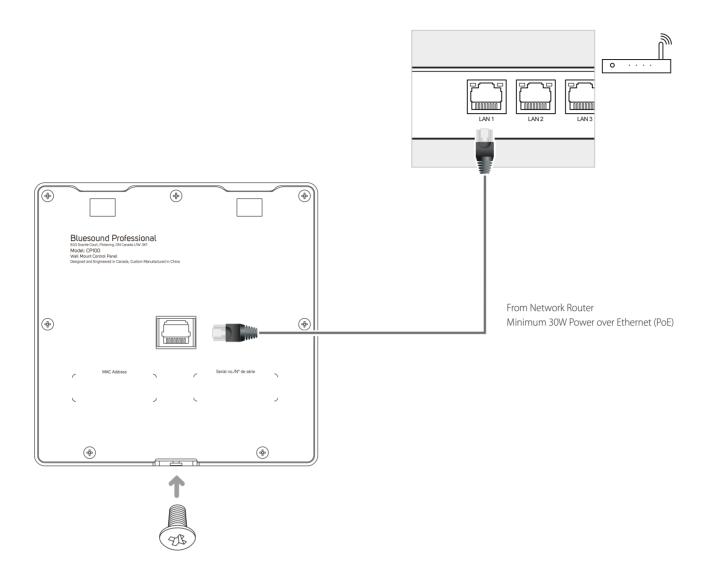

## **INSTALL**

Use compatible screws to install bracket to an in-wall low voltage box (not supplied).

Slot-in Control Panel to the bracket, secure with screw and connect Ethernet cable (not supplied).