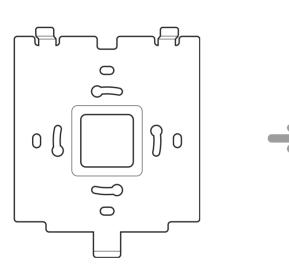

## **INSTALL**

Use compatible screws to install bracket to an in-wall low voltage box (not supplied).

Slot-in Control Panel to the bracket, secure with screw and connect Ethernet cable (not supplied).