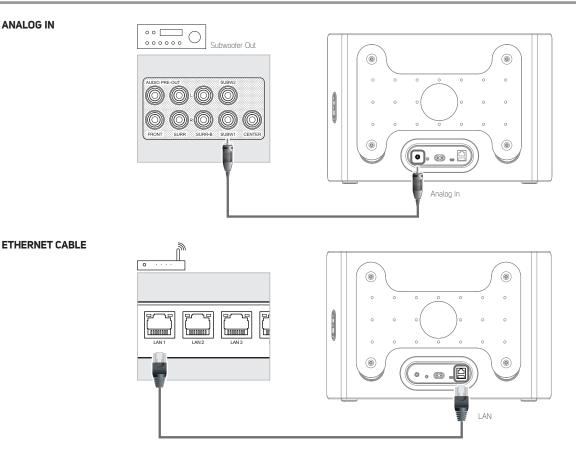

#### CONNECT

## WiFi

The BSW150 can also be connected via WiFi, though in commercial installations we recommend using an Ethernet connection as a more robust solution. Follow instructions in BluOS controller App for unit setup.