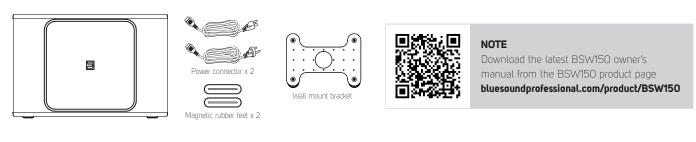

PROFESSIONAL

# **BSW150** Network Powered Subwoofer Quick Setup Guide

## WHAT'S IN THE BOX



#### CONNECT



## WiFi

The BSW150 can also be connected via WiFi, though in commercial installations we recommend using an Ethernet connection as a more robust solution. Follow instructions in BluOS controller App for unit setup.

#### DOWNLOAD

#### **BluOS CONTROLLER APP**

The BluOS Controller App for Apple iOS devices (iPhone, iPad, iPod), Android devices, Kindle Fire and Windows or Mac desktops are available for download from their respective App stores.



Launch the BluOS Controller App to configure your BSW150.

©2020 BLUESOUND PROFESSIONAL, A DIVISION OF LENBROOK INDUSTRIES LIMITED All rights reserved. Bluesound and Bluesound logo are trademarks of Bluesound Professional, a division of Lenbrook Industries Limited. No part of this publication may be reproduced, stored or transm